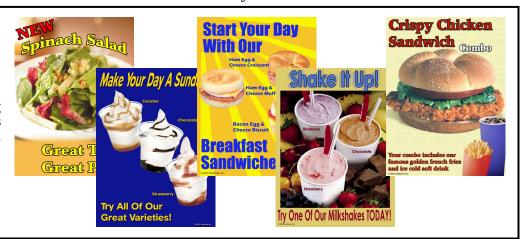

## Programmable POPs

Before the order begins, the customer will view up to 5 different programmable high-resolution POP graphics. These POPs are an excellent marketing tool for notifying your customers about special sale prices, limited time promotions, introducing new products and much more. These POPs are also a cost effective way to promote test items at each location.