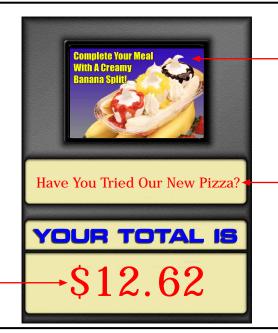

## Suggestive Sell & Total Screen

by Techknow

The suggestive sell & total screen will automatically appear when the order is totaled. This screen not only lets the customer know their total, but it allows another opportunity to market to your customers at the point of purchase.

The grand total is clearly displayed for the customer, enabling them to have payment ready when reaching the service window

When the order is totaled, our OrderSmart™ software scans the order and will automatically suggest a "forgotten" item with text and graphics. Each individual restaurant can customize this feature per day part.

The total screen also displays a text message persuading the customer to add to their order. This message can coordinate with the displayed graphic or it can display a unique message.