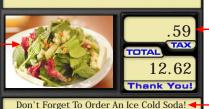

Individual item pricing is optional

Total and Tax are clearly displayed to enable the customer to verify their order total

-Programmable message

The grand total is clearly displayed for the customer, enabling them to have payment ready when reaching the service window

When the order is totaled, our OrderSmart™ software scans the order and will automatically suggest a "forgotten" item with text and graphics. Each individual restaurant can customize this feature per day part.