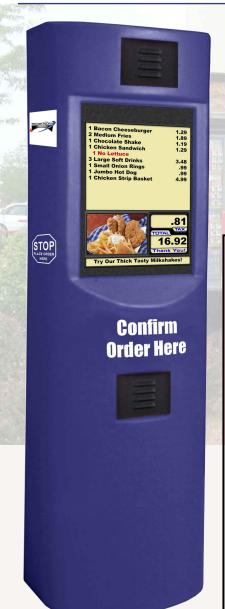

#### Order Screen

When the order taker strikes a key on your register, our system will open the order screen.

Customers will see their special grill — orders in highlighted red text for easy customer verification

Our software translates your POS shortcodes into 25-character text descriptions so that your customers know exactly what they are ordering at the time of order placement

Along with the text descriptor, an ITEM PICTURE\* is also displayed. This feature can be used to visually confirm their item or for additional suggestive selling. \*This feature is patented

1 Bacon Cheeseburger 2 Medium Fries 1.89
1 Chocolate Shake 1.19
1 Chicken Sandwich 1.29
1 No Lettuce
1 Small Onion Rings .99
1 Jumbo Hot Dog .99
1 Spinach Salad 4.39

Order display area will show up to 23 lines of text WITHOUT scrolling so that large orders can be viewed completely

Individual item pricing is optional

Total and Tax are clearly displayed to enable the customer to verify their order total

-Programmable message